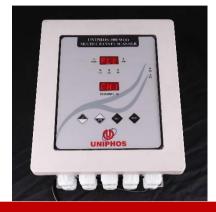

## UNIPHOS-500WS MULTICHANNEL SCANNER

## **Key Features**

- > Microprocessor based system with inbuilt memory.
- LED display (6 digit 7-segment) for display of gas concentration sequentially of all 8 channels. Three digits will show the channel number Viz. 1 to 8 & remaining three digits will show gas concentration (max. 000 to 999).
- > 3 LEDs and relays for Low, High & Fault alarm conditions
- Inbuilt SMPS
- Front panel is provided with four keys viz. SET, UP, DOWN and ENTER