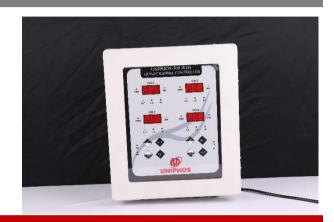

## UNIPHOS-500W4 QUADCHANNEL WALL MOUNTABLE CONTROLLER

## **Key Features**

- ➤ Microcontroller based system with inbuilt self-test facility
- > Two User Settable alarm set points and one Fault alarm
- > Three Potential free Relay Contacts per channel Viz for Low alarm, High alarm & Fault alarm conditions
- ➤ Compatible with 4-20mA inputs from both two wire and three wire transmitters.
- Relay Inhibit switch
- Reset switch for resetting the alarm LEDs.

| ELECTRONICS & ELECTRICAL SPECIFICATIONS |                                                                                                |
|-----------------------------------------|------------------------------------------------------------------------------------------------|
| Display                                 | 3-digit 7 segment LED display per channel                                                      |
| No. of Channels                         | 4                                                                                              |
| Channels/fascia module                  | 2                                                                                              |
| Input signal                            | Industrial Standard 4-20 mA analog signal                                                      |
| Function Keys                           | Low, High, Inhibit & Reset                                                                     |
| Alarms                                  | 3 Potential free Relay Contacts per channel for Low alarm, High alarm & Fault alarm conditions |
| Input Power                             | 110-230 V AC +/- 10 %, 50 Hz                                                                   |
| <b>Output Power</b>                     | 24VDC (for transmitters only)                                                                  |